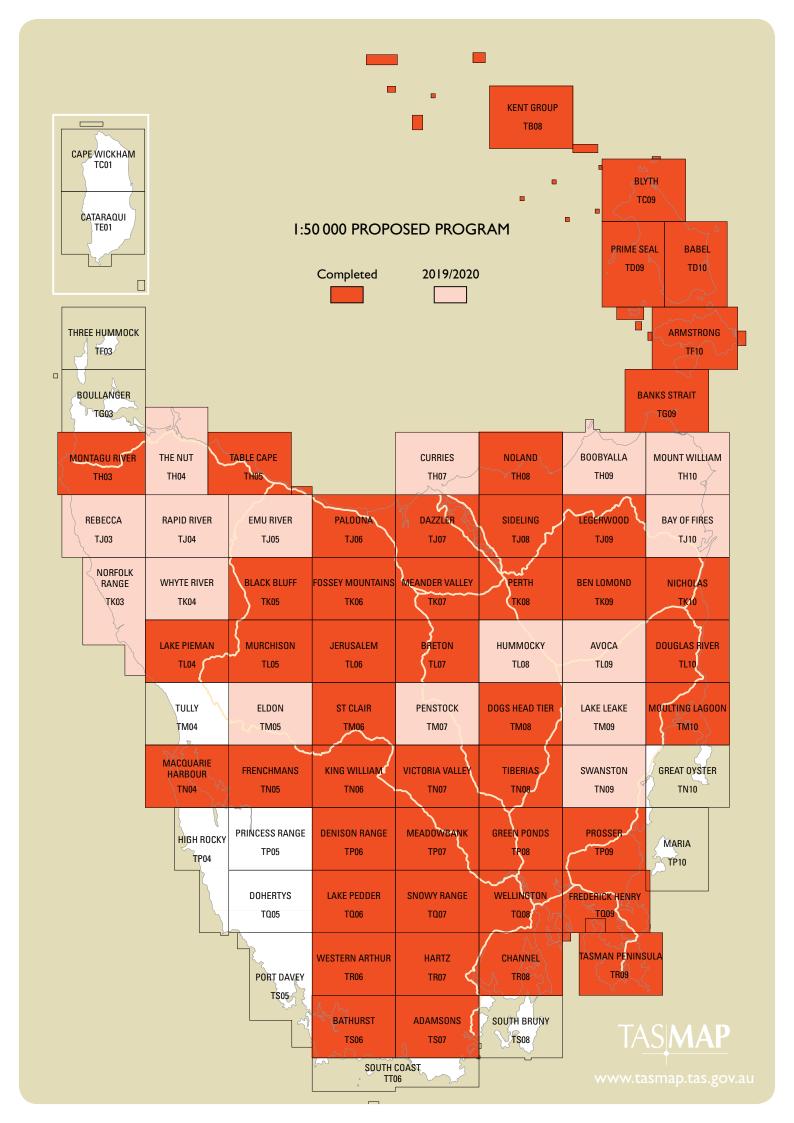

## Mapping Program TAS|MAP

www.tasmap.tas.gov.au

TASMAP's 1:50 000 Topographic Map Series incorporates the best features of the existing 1:25 000 Topographic/ Cadastral and 1:100 000 Topographic Map Series. The 1:50 000 Topographic maps will gradually replace both existing map series as stock expires.

In addition to the 1:50 000 Topographic Series, TASMAP will continue to produce the 1:250 000 series and numerous national park and recreational maps covering the State of Tasmania.

This program is revised periodically and shows maps that are scheduled for production or revision over the next 12 months. This program may change in response to changing priorities and stock requirements.

| Map Name                 | No       | Scale   | Projected Release | Status      |
|--------------------------|----------|---------|-------------------|-------------|
| Dazzler                  | TJ07     | 50000   | May-2019          | completed   |
| Paloona Paloona          | TJ06     | 50000   | May-2019          | completed   |
| Murchison                | TL05     | 50000   | May-2019          | completed   |
| King William             | TN06     | 50000   | July-2019         | completed   |
| Victoria Valley          | TN07     | 50000   | July-2019         | completed   |
| Penstock                 | TM07     | 50000   | Sep-2019          | in progress |
| Eldon                    | TM05     | 50000   | Sep-2019          | in progress |
| Hummocky                 | TL08     | 50000   | Oct-2019          | in progress |
| Boobyalla                | TH09     | 50000   | Oct-2019          | in progress |
| Mount William            | THI0     | 50000   | Nov-2019          |             |
| Bay of Fires             | TJ10     | 50000   | Nov-2019          |             |
| Cruising Southern Tas    | PARK/REC | various | Nov-2019          | in progress |
| Visitors Map of Tasmania | PARK/REC | 500000  | Nov-2019          |             |
| Rebecca                  | TJ03     | 50000   | Dec-2019          |             |
| Norfolk Range            | TK03     | 50000   | Dec-2019          |             |
| The Nut                  | TH04     | 50000   | Dec-2019          |             |
| Avoca                    | TL09     | 50000   | Feb-2020          |             |
| Lake Leake               | TM09     | 50000   | Feb-2020          |             |
| Tasman Peninsula Ed 2    | TR09     | 50000   | Feb-2020          |             |