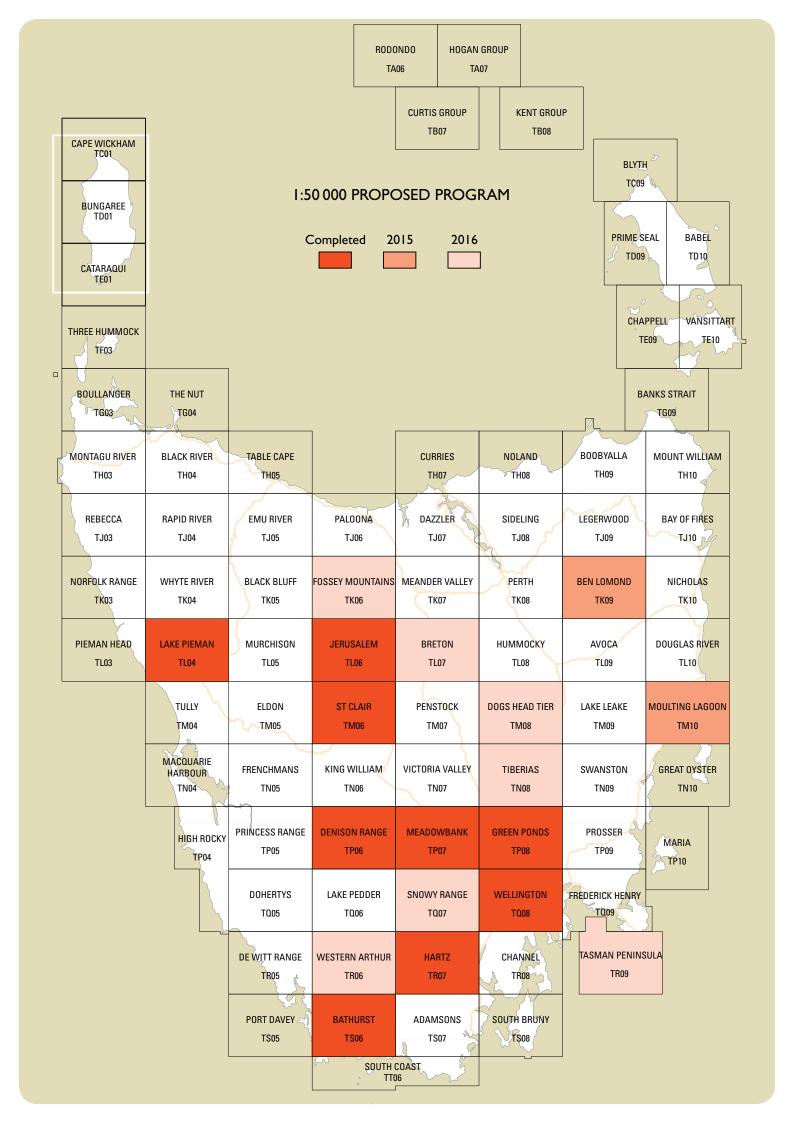

In addition to the 1:50 000 Topographic Series, TASMAP will continue to produce the 1:250 000 series and numerous national park and recreational maps covering the State of Tasmania.

This program is revised periodically and shows maps that are scheduled for revision over the next 12 months. This revision schedule may change in response to changing priorities and stock requirements.

| Map Name                  | No       | Scale  | Projected Release | Status      |
|---------------------------|----------|--------|-------------------|-------------|
| Green Ponds               | TP08     | 50000  | Jun-2015          | completed   |
| Bathurst                  | TS06     | 50000  | Jun-2015          | completed   |
| Cradle Mtn Day Walk       | PARK/REC | 25000  | Jun-2015          | completed   |
| lerusalem                 | TI 06    | 50000  | Aug-2015          | completed   |
| Denison Range             | TP06     | 50000  | Aug-2015          | completed   |
| Hartz Mountains NP        | PARK/RFC | 50000  | Sep-2015          | completed   |
| Lake Pieman               | TL04     | 50000  | Oct-2015          | completed   |
| Meadowbank                | TP07     | 50000  | Oct-2015          | completed   |
| Peninsula Walks           | PARK/REC | 50000  | Dec-2015          | completed   |
| Moulting Lagoon           | TMI0     | 50000  | Dec-2015          | in progress |
| Ben Lomond                | TK09     | 50000  | Dec-2015          | in progress |
| Freycinet NP              | PARK/REC | 50000  | lan-2016          | in progress |
| Cradle Mtn Lk St Clair NP | PARK/REC | 50000  | lan-2016          | in progress |
| Dogs Head Tier            | TM08     | 50000  | Jan-2016          | in progress |
| Tiberias                  | TN08     | 50000  | Jan-2016          | , ,         |
| Tasman Peninsula          | TR09     | 50000  | Jan-2016          |             |
| Western Arthur            | TR06     | 50000  | Feb-2016          |             |
| Visitors Map              | VISITOR  | 500000 | Mar-2016          |             |
| Breton                    | TL07     | 50000  | May-2016          |             |
| Wellington Park           | PARK/REC | 20000  | Jun-2016          |             |
| Snowy Range               | TQ07     | 50000  | Jul-2016          |             |
| Fossey Mountains          | TK06     | 50000  | Jul-2016          |             |
| Montagu River             | TH03     | 50000  | Aug-2016          |             |
| Frenchmans Cap            | PARK/REC | 50000  | Sep-2016          |             |