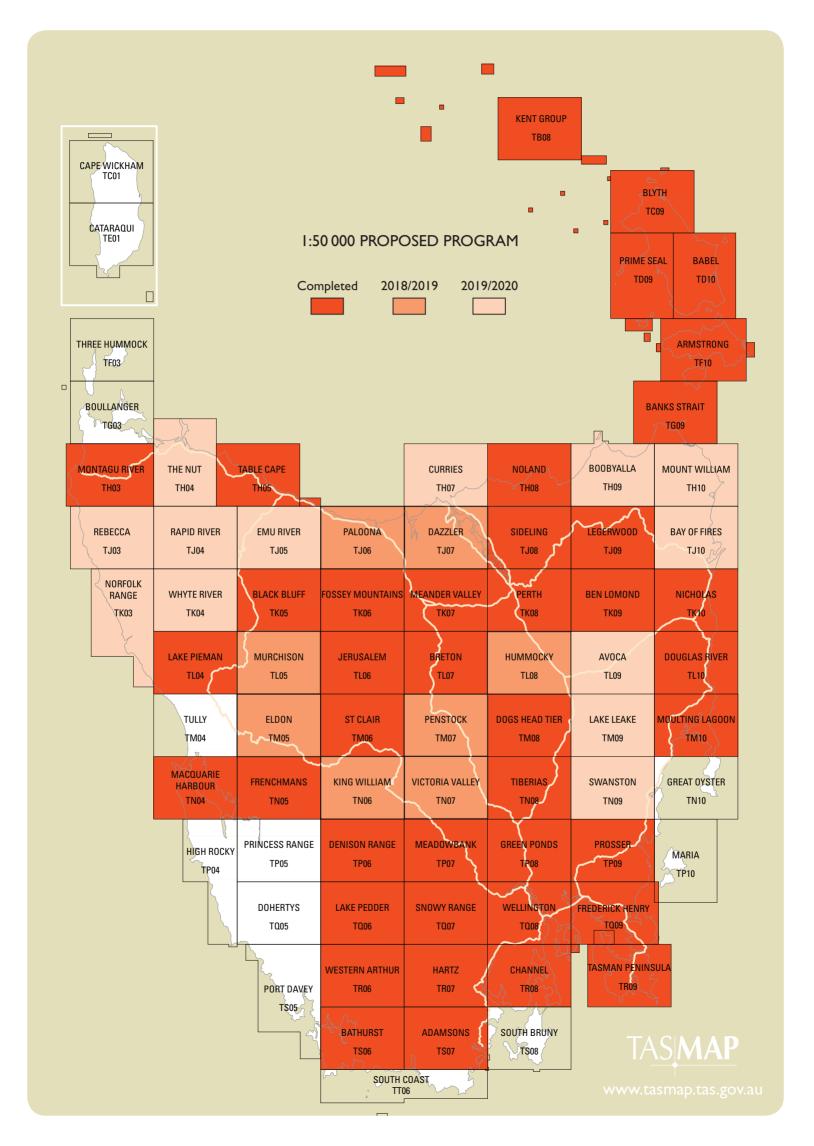

## Mapping Program TASMAP

www.tasmap.tas.gov.au

TASMAP's 1:50 000 Topographic Map Series incorporates the best features of the existing 1:25 000 Topographic/ Cadastral and 1:100 000 Topographic Map Series. The 1:50 000 Topographic maps will gradually replace both existing map series as stock expires.

In addition to the 1:50 000 Topographic Series, TASMAP will continue to produce the 1:250 000 series and numerous national park and recreational maps covering the State of Tasmania.

This program is revised periodically and shows maps that are scheduled for production or revision over the next 12 months. This program may change in response to changing priorities and stock requirements.