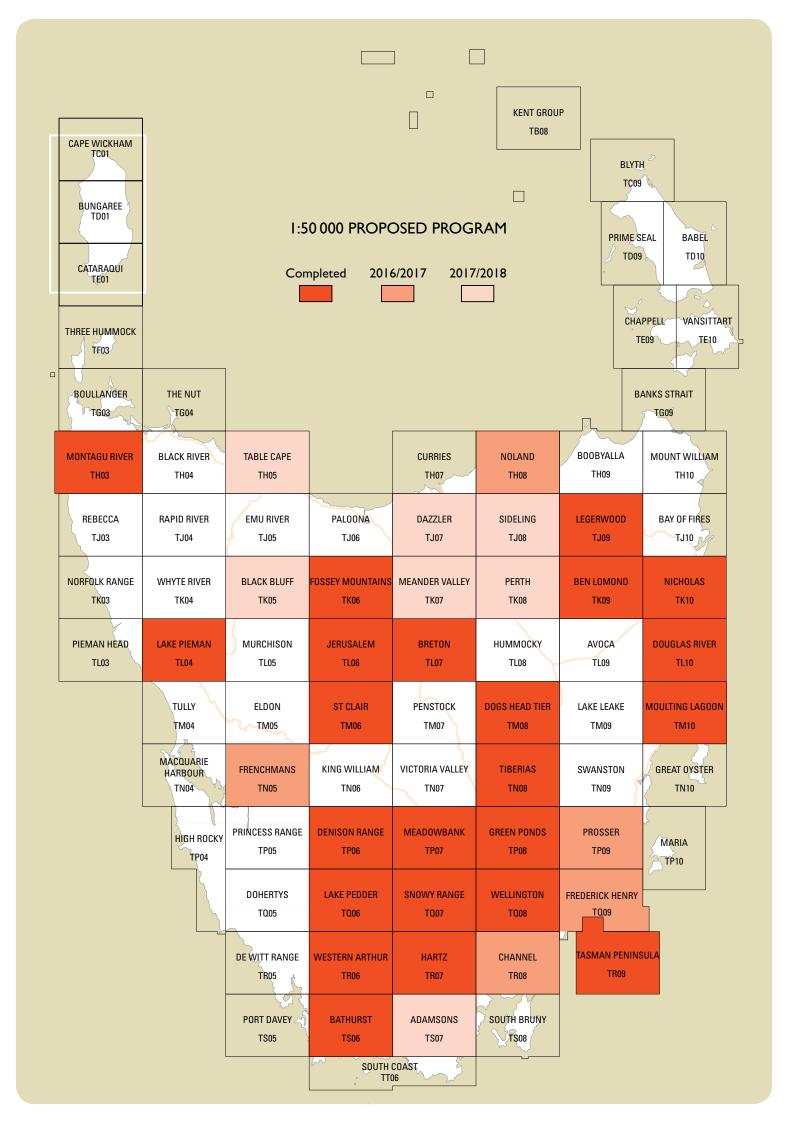

## Mapping Program TASMAP

www.tasmap.tas.gov.au

TASMAPs new 1:50 000 Topographic Map Series incorporates the best features of the existing 1:25 000 Topographic/ Cadastral and 1:100 000 Topographic Map Series. It is envisaged that the 1:50 000 Topographic maps will gradually replace both existing map series as stock expires.

In addition to the 1:50 000 Topographic Series, TASMAP will continue to produce the 1:250 000 series and numerous national park and recreational maps covering the State of Tasmania.

This program is revised periodically and shows maps that are scheduled for production or revision over the next 12 months. This program may change in response to changing priorities and stock requirements.

| Map Name                   | No       | Scale  | Projected Release | Status      |
|----------------------------|----------|--------|-------------------|-------------|
| Cradle Mt-Lake St Clair NP | PARK/REC | 100000 | Dec-2016          | completed   |
| Lake Pedder                | TQ06     | 50000  | Jan-2017          | completed   |
| Montagu River              | TH03     | 50000  | Jan-2017          | completed   |
| Nicholas                   | TKI0     | 50000  | Feb-2017          | completed   |
| Douglas River              | TLIO     | 50000  | Feb-2017          | completed   |
| Legerwood                  | TJ09     | 50000  | Feb-2017          | completed   |
| Frenchmans                 | TN05     | 50000  | Apr-2017          | in progress |
| Frederick Henry            | TQ09     | 50000  | Apr-2017          | in progress |
| Mt Anne Walk               | PARK/REC | 40000  | Apr-2017          | in progress |
| Prosser                    | TP09     | 50000  | Jun-2017          |             |
| Noland                     | TH08     | 50000  | Jun-2017          |             |
| Channel                    | TR08     | 50000  | Jun-2017          |             |
| Mount Field NP             | PARK/REC |        | Aug-2017          |             |
| Cradle Mt Day Walk         | PARK/REC | 25000  | Aug-2017          |             |
| Sideling                   | TJ08     | 50000  | Aug-2017          |             |
| Table Cape                 | TH05     | 50000  | Aug-2017          |             |
| Perth                      | TK08     | 50000  | Aug-2017          |             |
| Black Bluff                | TK05     | 50000  | Oct-2017          |             |
| Adamsons                   | TS07     | 50000  | Oct 2017          |             |
| Meander Valley             | TK07     | 50000  | Dec 2017          |             |
| Dazzler                    | TJ07     | 50000  | Dec 2017          |             |