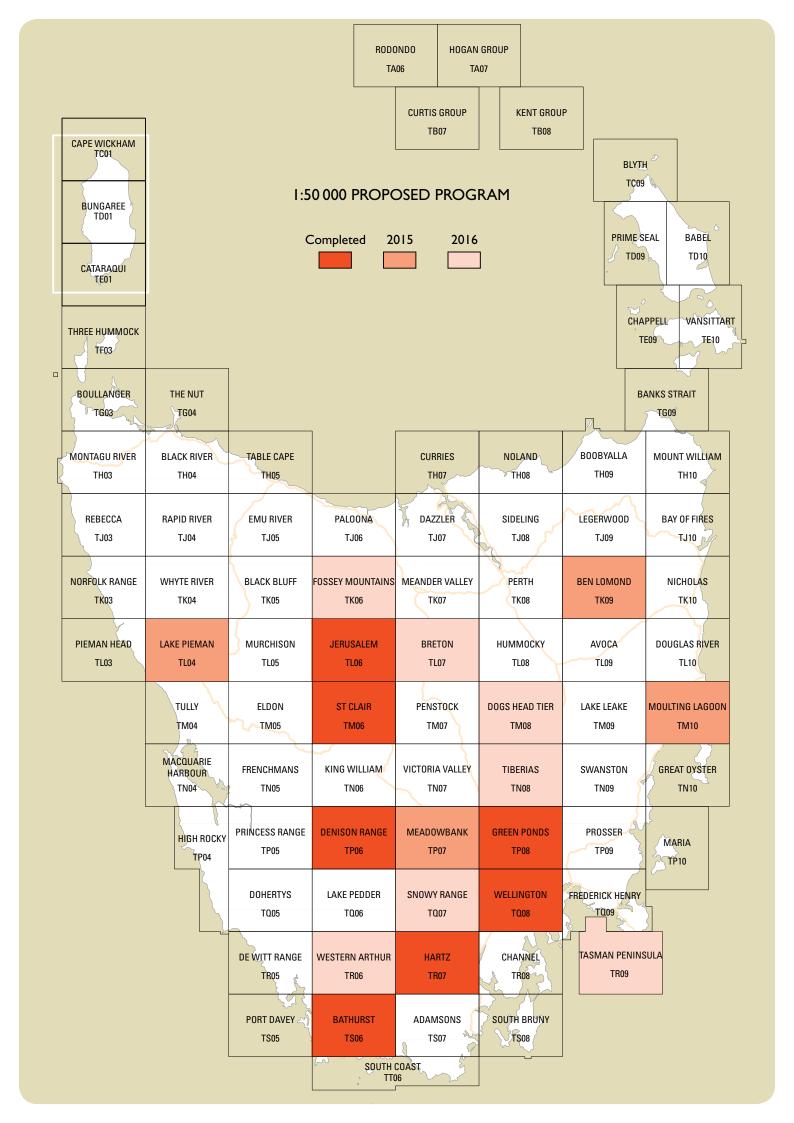

In addition to the 1:50 000 Topographic Series, TASMAP will continue to produce the 1:250 000 series and numerous national park and recreational maps covering the State of Tasmania.

This program is revised periodically and shows maps that are scheduled for revision over the next 12 months. This revision schedule may change in response to changing priorities and stock requirements.

| Map Name                  | No       | Scale  | Projected Release | Status      |
|---------------------------|----------|--------|-------------------|-------------|
| Green Ponds               | TP08     | 50000  | Jun-2015          | completed   |
| Bathurst                  | TS06     | 50000  | Jun-2015          | completed   |
| Cradle Mtn Day Walk       | PARK/REC | 25000  | Jun-2015          | completed   |
| Jerusalem                 | TL06     | 50000  | Aug-2015          | completed   |
| Denison Range             | TP06     | 50000  | Aug-2015          | completed   |
| Hartz Mountains NP        | PARK/REC | 50000  | Sep-2015          | completed   |
| Lake Pieman               | TL04     | 50000  | Oct-2015          | in progress |
| Meadowbank                | TP07     | 50000  | Oct-2015          | in progress |
| Moulting Lagoon           | TMI0     | 50000  | Nov-2015          | in progress |
| Ben Lomond                | TK09     | 50000  | Nov-2015          | in progress |
| Freycinet NP              | PARK/REC | 50000  | Jan-2016          | in progress |
| Dogs Head Tier            | TM08     | 50000  | Jan-2016          |             |
| Tiberias                  | TN08     | 50000  | Jan-2016          |             |
| Tasman Peninsula          | TR09     | 50000  | Jan-2016          |             |
| Cradle Mtn Lk St Clair NP | PARK/REC | 50000  | Jan-2016          |             |
| Western Arthur            | TR06     | 50000  | Feb-2016          |             |
| Visitors Map              | VISITOR  | 500000 | Mar-2016          |             |
| Breton                    | TL07     | 50000  | May-2016          |             |
| Wellington Park           | PARK/REC | 20000  | Jun-2016          |             |
| Snowy Range               | TQ07     | 50000  | Jul-2016          |             |
| Fossey Mountains          | TK06     | 50000  | Jul-2016          |             |
| Montagu River             | TH03     | 50000  | Aug-2016          |             |
| Frenchmans Cap            | PARK/REC | 50000  | Sep-2016          |             |