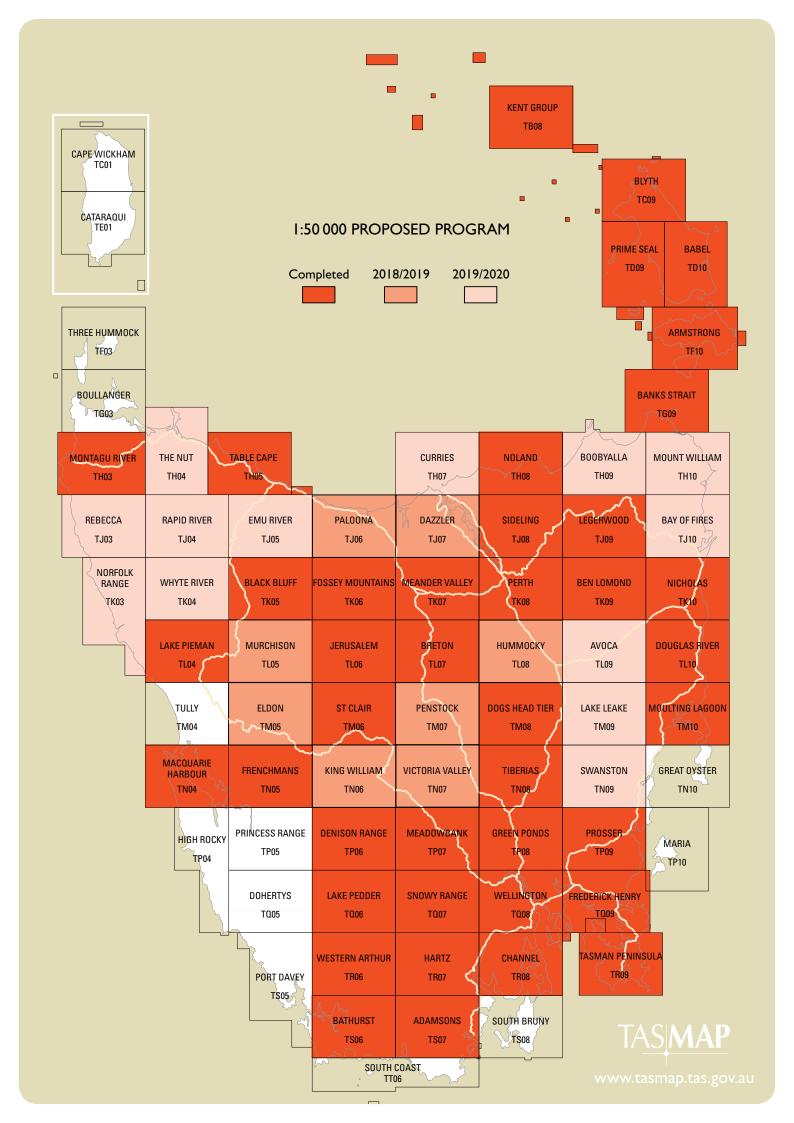

## Mapping Program TASMAP

www.tasmap.tas.gov.au

TASMAP's 1:50 000 Topographic Map Series incorporates the best features of the existing 1:25 000 Topographic/ Cadastral and 1:100 000 Topographic Map Series. The 1:50 000 Topographic maps will gradually replace both existing map series as stock expires.

In addition to the 1:50 000 Topographic Series, TASMAP will continue to produce the 1:250 000 series and numerous national park and recreational maps covering the State of Tasmania.

This program is revised periodically and shows maps that are scheduled for production or revision over the next 12 months. This program may change in response to changing priorities and stock requirements.

| Map Name           | No       | Scale  | Projected Release | Status      |
|--------------------|----------|--------|-------------------|-------------|
| Wellington Park    | PARK/REC | 20000  | Nov-2018          | completed   |
| Frenchmans Cap     | PARK/REC | 50000  | Dec-2018          | completed   |
| Highland Lakes     | PARK/REC | 200000 | Jan-2019          | completed   |
| Mt Field Walk      | PARK/REC | 50000  | Jan-2019          | completed   |
| Bruny Island Walks | PARK/REC | 75000  | Feb-2019          | completed   |
| Peninsula Walks    | PARK/REC | 50000  | Feb-2019          | completed   |
| Maria Island       | PARK/REC | 50000  | Mar-2019          | completed   |
| Dazzler            | TJ07     | 50000  | May-2019          | in progress |
| Paloona            | TJ06     | 50000  | May-2019          | in progress |
| Murchison          | TL05     | 50000  | May-2019          | in progress |
| King William       | TN06     | 50000  | June-2019         | in progress |
| Penstock           | TM07     | 50000  | June-2019         | in progress |
| Victoria Valley    | TN07     | 50000  | June-2019         |             |
| Eldon              | TM05     | 50000  | June-2019         |             |
| Hummocky           | TL08     | 50000  | July-2019         |             |
| Boobyalla          | TH09     | 50000  | July-2019         |             |
| Mount William      | THI0     | 50000  | July-2019         |             |
| Bay of Fires       | TJIO     | 50000  | July-2019         |             |
| Rebecca            | TJ03     | 50000  | Sep-2019          |             |
| Norfolk Range      | TK03     | 50000  | Sep-2019          |             |
| The Nut            | TH04     | 50000  | Sep-2019          |             |