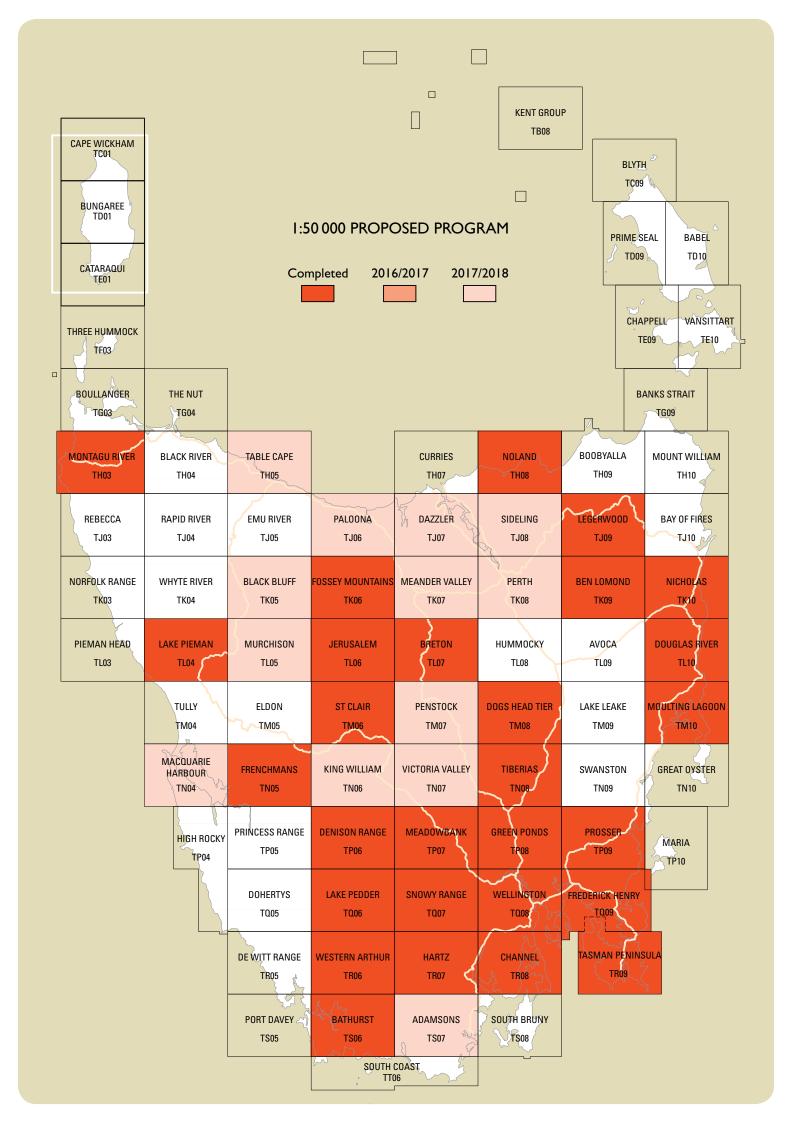

## Mapping Program TAS|MAP

www.tasmap.tas.gov.au

TASMAPs new 1:50 000 Topographic Map Series incorporates the best features of the existing 1:25 000 Topographic/ Cadastral and 1:100 000 Topographic Map Series. It is envisaged that the 1:50 000 Topographic maps will gradually replace both existing map series as stock expires.

In addition to the 1:50 000 Topographic Series, TASMAP will continue to produce the 1:250 000 series and numerous national park and recreational maps covering the State of Tasmania.

This program is revised periodically and shows maps that are scheduled for production or revision over the next 12 months. This program may change in response to changing priorities and stock requirements.

| Map Name          | No       | Scale | Projected Release | Status      |
|-------------------|----------|-------|-------------------|-------------|
| Mt Anne Walk      | PARK/REC | 40000 | Apr-2017          | completed   |
| Frenchmans        | TN05     | 50000 | May-2017          | completed   |
| Frederick Henry   | TQ09     | 50000 | May-2017          | completed   |
| Prosser           | TP09     | 50000 | May-2017          | completed   |
| Noland            | TH08     | 50000 | Jun-2017          | completed   |
| Channel           | TR08     | 50000 | Jun-2017          | completed   |
| Mount Field NP    | PARK/REC |       | July-2017         | completed   |
| Macquarie Harbour | TN08     | 50000 | Aug-2017          | in progress |
| Sideling          | TJ08     | 50000 | Aug-2017          | in progress |
| Perth             | TK08     | 50000 | Aug-2017          | in progress |
| Table Cape        | TH05     | 50000 | Oct-2017          |             |
| Adamsons          | TS07     | 50000 | Oct-2017          |             |
| St Clair Ed 2     | TM06     | 50000 | Oct-2017          |             |
| Black Bluff       | TK05     | 50000 | Dec-2017          |             |
| Meander Valley    | TK07     | 50000 | Dec-2017          |             |
| Dazzler           | TJ07     | 50000 | Dec-2017          |             |
| Murchison         | TL05     | 50000 | Feb-2018          |             |
| Paloona           | TJ06     | 50000 | Feb-2018          |             |
| King William      | TN06     | 50000 | Apr-2018          |             |
| Penstock          | TM07     | 50000 | Apr-2018          |             |
| Victoria Valley   | TN07     | 50000 | Apr-2018          |             |