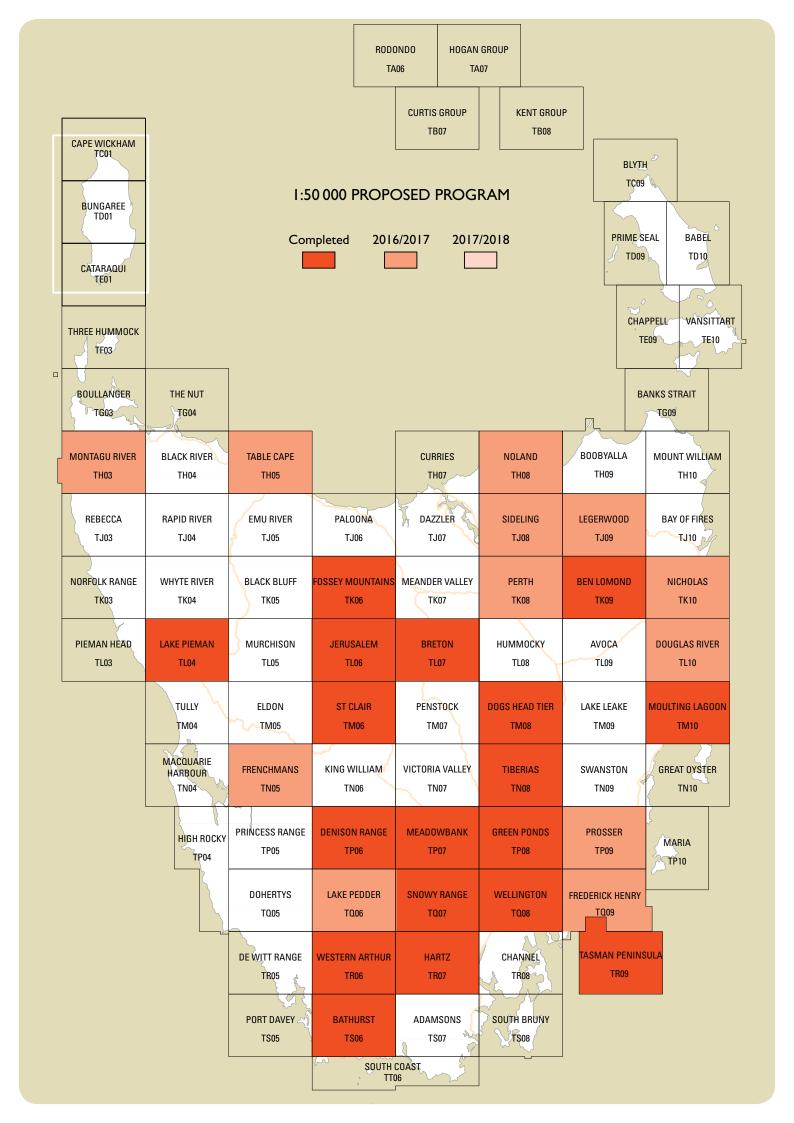

## Mapping Program TASMAP

www.tasmap.tas.gov.au

TASMAPs new 1:50 000 Topographic Map Series incorporates the best features of the existing 1:25 000 Topographic/ Cadastral and 1:100 000 Topographic Map Series. It is envisaged that the 1:50 000 Topographic maps will gradually replace both existing map series as stock expires.

In addition to the 1:50 000 Topographic Series, TASMAP will continue to produce the 1:250 000 series and numerous national park and recreational maps covering the State of Tasmania.

This program is revised periodically and shows maps that are scheduled for production or revision over the next 12 months. This program may change in response to changing priorities and stock requirements.

| Map Name                  | No       | Scale  | Projected Release | Status      |
|---------------------------|----------|--------|-------------------|-------------|
| Moulting Lagoon           | TMIO     | 50000  | lan-2016          | completed   |
| Ben Lomond                | TK09     | 50000  | Jan-2016          | completed   |
| Freycinet NP              | PARK/REC | 50000  | Jan-2016          | completed   |
| Cradle Mtn Lk St Clair NP | PARK/REC | 100000 | Jan-2016          | completed   |
| Dogs Head Tier            | TM08     | 50000  | Mar-2016          | completed   |
| Tasman Peninsula          | TR09     | 50000  | Mar-2016          | completed   |
| Western Arthur            | TR06     | 50000  | Mar-2016          | completed   |
| Visitors Map              | VISITOR  | 500000 | Mar-2016          | completed   |
| Frenchmans Cap            | PARK/REC | 50000  | Apr-2016          | completed   |
| Snowy Range               | TQ07     | 50000  | May-2016          | completed   |
| Tiberias                  | TN08     | 50000  | May-2016          | completed   |
| Breton                    | TL07     | 50000  | Jul-2016          | completed   |
| Fossey Mountains          | TK06     | 50000  | Jul-2016          | completed   |
| Wellington Park           | PARK/REC | 20000  | Jul-2016          | completed   |
| South Coast Walks         | PARK/REC | 100000 | Jul-2016          | complete    |
| Lake Pedder               | TQ06     | 50000  | Sep-2016          | in progress |
| Montagu River             | TH03     | 50000  | Sep-2016          | in progress |
| Nicholas                  | TKI0     | 50000  | Sep-2016          | in progress |
| Douglas River             | TL10     | 50000  | Sep-2016          | in progress |
| Lake St Clair Day Walk    | PARK/REC | TBA    | 2016/2017         |             |
| Frenchmans                | TN05     | 50000  | 2016/2017         |             |
| Frederick Henry           | TQ09     | 50000  | 2016/2017         |             |
| Prosser                   | TP09     | 50000  | 2016/2017         |             |
| Sideling                  | TJ08     | 50000  | 2016/2017         |             |
| Perth                     | TK08     | 50000  | 2016/2017         |             |
| Legerwood                 | TJ09     | 50000  | 2016/2017         |             |
| Table Cape                | TH05     | 50000  | 2016/2017         |             |
| Noland                    | TH08     | 50000  | 2016/2017         |             |