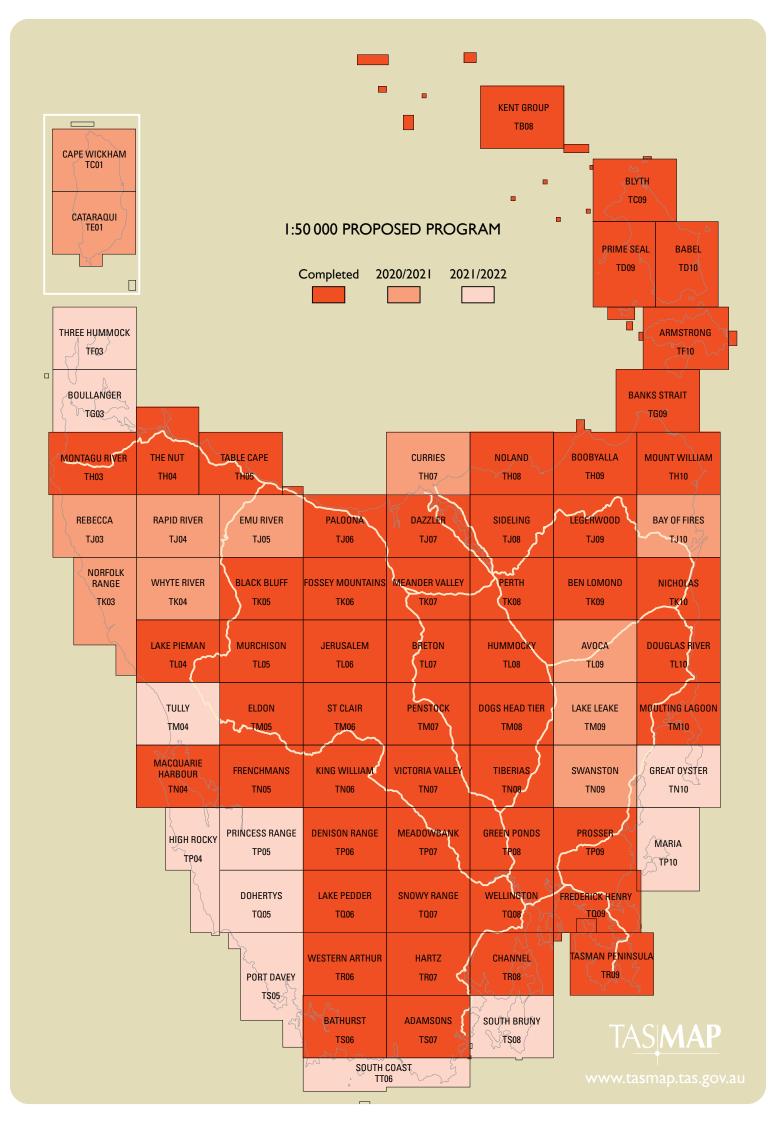

## Mapping Program TASMAP

TASMAP's 1:50 000 Topographic Map Series incorporates the best features of the existing 1:25 000 Topographic/ Cadastral and 1:100 000 Topographic Map Series. The 1:50 000 Topographic maps will gradually replace both existing map series as stock expires.

In addition to the 1:50 000 Topographic Series, TASMAP will continue to produce the 1:250 000 series and numerous national park and recreational maps covering the State of Tasmania.

This program is revised periodically and shows maps that are scheduled for production or revision over the next 12 months. This program may change in response to changing priorities and stock requirements.