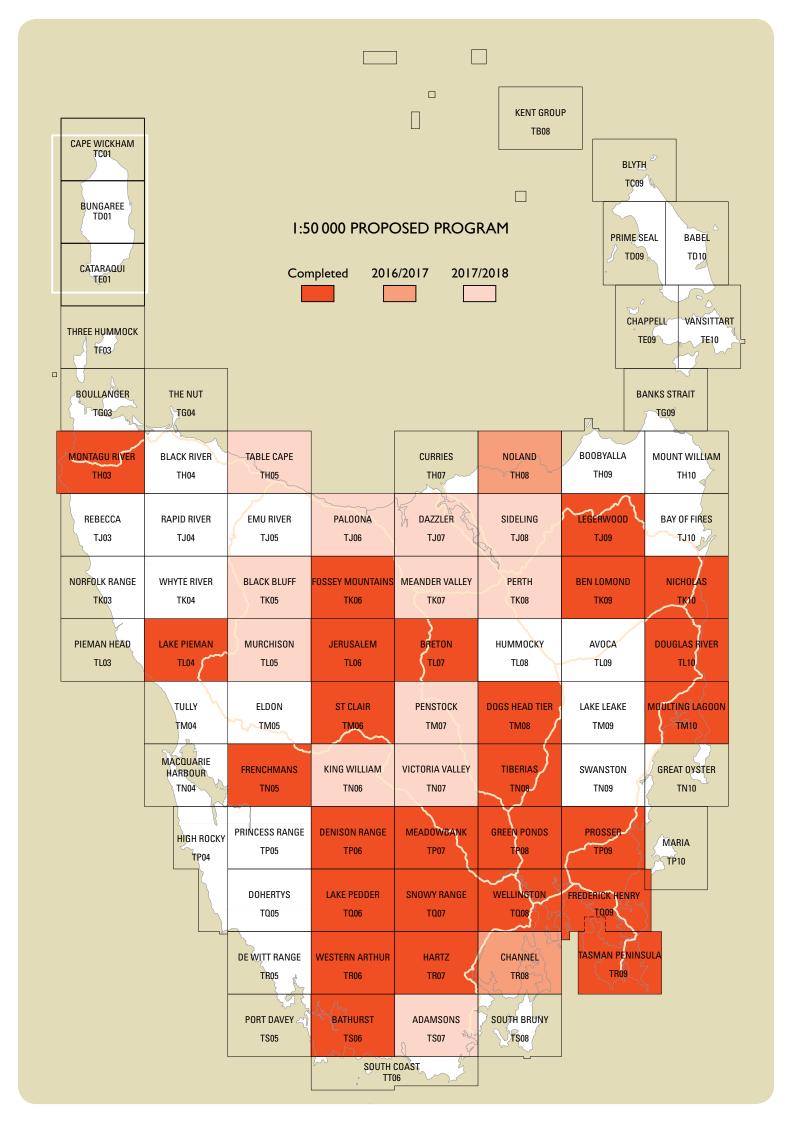

In addition to the 1:50 000 Topographic Series, TASMAP will continue to produce the 1:250 000 series and numerous national park and recreational maps covering the State of Tasmania.

This program is revised periodically and shows maps that are scheduled for production or revision over the next 12 months. This program may change in response to changing priorities and stock requirements.

9.00am - 5:00pm Monday to Friday

E-mail tasmap@dpipwe.tas.gov.au

Phone (03) 6165 4444

Order online at www.tasmap.tas.gov.au

| Map Name           | No       | Scale | Projected Release | Status      |
|--------------------|----------|-------|-------------------|-------------|
| Mt Anne Walk       | PARK/REC | 40000 | Apr-2017          | completed   |
| Frenchmans         | TN05     | 50000 | May-2017          | completed   |
| Frederick Henry    | TQ09     | 50000 | May-2017          | completed   |
| Prosser            | TP09     | 50000 | May-2017          | completed   |
| Noland             | TH08     | 50000 | Jun-2017          | in progress |
| Channel            | TR08     | 50000 | Jun-2017          | in progress |
| Mount Field NP     | PARK/REC |       | July-2017         | in progress |
| Cradle Mt Day Walk | PARK/REC | 25000 | Aug-2017          |             |
| Sideling           | TJ08     | 50000 | Aug-2017          |             |
| Table Cape         | TH05     | 50000 | Aug-2017          |             |
| Perth              | TK08     | 50000 | Aug-2017          |             |
| Black Bluff        | TK05     | 50000 | Oct-2017          |             |
| Adamsons           | TS07     | 50000 | Oct-2017          |             |
| St Clair Ed 2      | TM06     | 50000 | Oct-2017          |             |
| Meander Valley     | TK07     | 50000 | Dec-2017          |             |
| Dazzler            | TJ07     | 50000 | Dec-2017          |             |
| Murchison          | TL05     | 50000 | Feb-2018          |             |
| Paloona            | TJ06     | 50000 | Feb-2018          |             |
| King William       | TN06     | 50000 | Apr-2018          |             |
| Penstock           | TM07     | 50000 | Apr-2018          |             |
| Victoria Valley    | TN07     | 50000 | Apr-2018          |             |