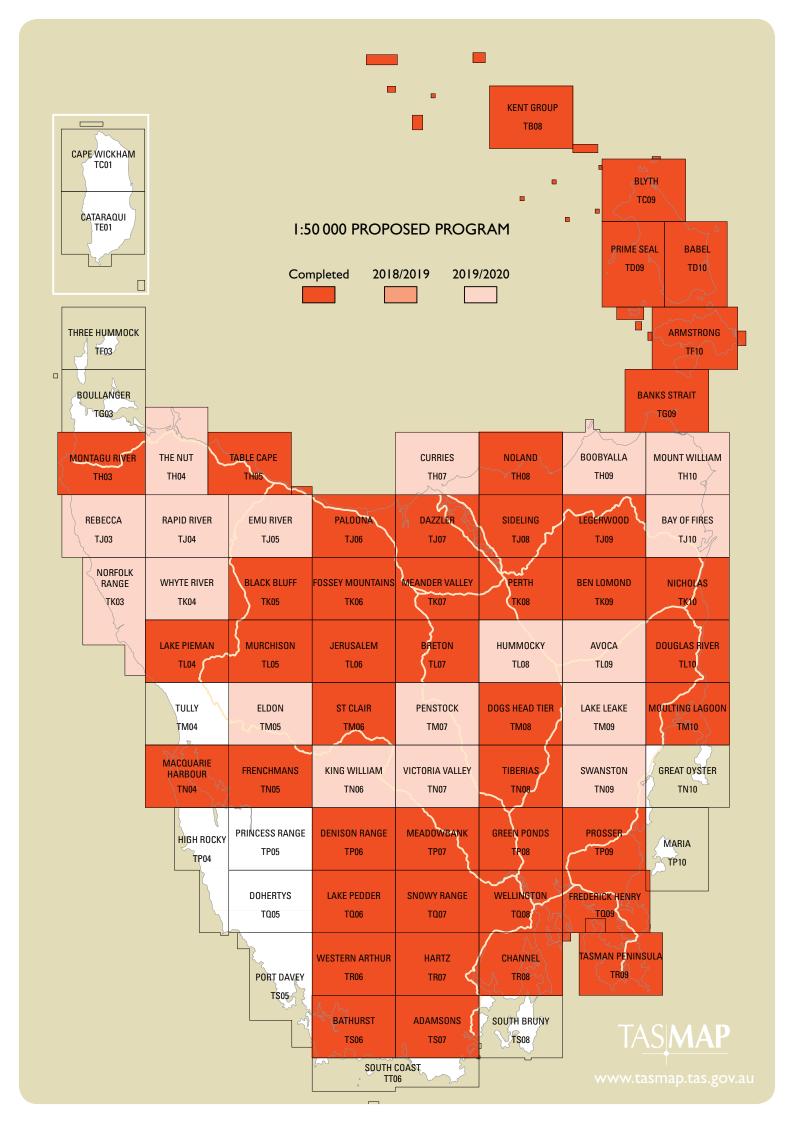

In addition to the 1:50 000 Topographic Series, TASMAP will continue to produce the 1:250 000 series and numerous national park and recreational maps covering the State of Tasmania.

This program is revised periodically and shows maps that are scheduled for production or revision over the next 12 months. This program may change in response to changing priorities and stock requirements.

| Map Name                 | No       | Scale   | Projected Release | Status      |
|--------------------------|----------|---------|-------------------|-------------|
| Highland Lakes           | PARK/REC | 200000  | Jan-2019          | completed   |
| Mt Field Walk            | PARK/REC | 50000   | Jan-2019          | completed   |
| Bruny Island Walks       | PARK/REC | 75000   | Feb-2019          | completed   |
| Peninsula Walks          | PARK/REC | 50000   | Feb-2019          | completed   |
| Maria Island             | PARK/REC | 50000   | Mar-2019          | completed   |
| Dazzler                  | TJ07     | 50000   | May-2019          | completed   |
| Paloona                  | TJ06     | 50000   | May-2019          | completed   |
| Murchison                | TL05     | 50000   | May-2019          | completed   |
| King William             | TN06     | 50000   | July-2019         | in progress |
| Penstock                 | TM07     | 50000   | July-2019         | in progress |
| Victoria Valley          | TN07     | 50000   | July-2019         | in progress |
| Eldon                    | TM05     | 50000   | July-2019         | in progress |
| Hummocky                 | TL08     | 50000   | Sep-2019          |             |
| Boobyalla                | TH09     | 50000   | Sep-2019          |             |
| Mount William            | THI0     | 50000   | Sep-2019          |             |
| Bay of Fires             | TJIO     | 50000   | Sep-2019          |             |
| Cruising Southern Tas    | PARK/REC | various | Nov-2019          | in progress |
| Visitors Map of Tasmania | PARK/REC | 500000  | Nov-2019          |             |
| Rebecca                  | TJ03     | 50000   | Nov-2019          |             |
| Norfolk Range            | TK03     | 50000   | Nov-2019          |             |
| The Nut                  | TH04     | 50000   | Nov-2019          |             |