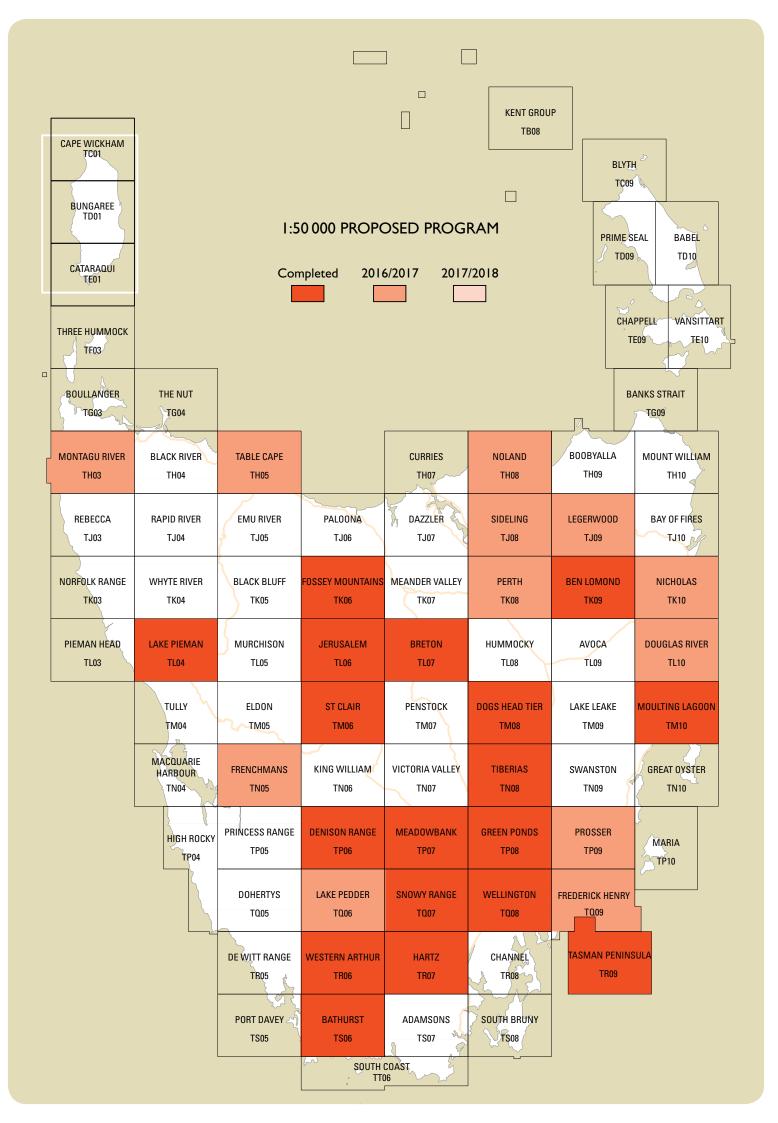

## Mapping Program TASMAP

TASMAPs new 1:50 000 Topographic Map Series incorporates the best features of the existing 1:25 000 Topographic/ Cadastral and 1:100 000 Topographic Map Series. It is envisaged that the 1:50 000 Topographic maps will gradually replace both existing map series as stock expires.

In addition to the 1:50 000 Topographic Series, TASMAP will continue to produce the 1:250 000 series and numerous national park and recreational maps covering the State of Tasmania.

This program is revised periodically and shows maps that are scheduled for production or revision over the next 12 months. This program may change in response to changing priorities and stock requirements.

## www.tasmap.tas.gov.au

| Map Name                   | No       | Scale  | Projected Release | Status      |
|----------------------------|----------|--------|-------------------|-------------|
| Dogs Head Tier             | TM08     | 50000  | Mar-2016          | completed   |
| Tasman Peninsula           | TR09     | 50000  | Mar-2016          | completed   |
| Western Arthur             | TR06     | 50000  | Mar-2016          | completed   |
| Visitors Map               | VISITOR  | 500000 | Mar-2016          | completed   |
| Frenchmans Cap             | PARK/REC | 50000  | Apr-2016          | completed   |
| Snowy Range                | TQ07     | 50000  | May-2016          | completed   |
| Tiberias                   | TN08     | 50000  | May-2016          | completed   |
| Breton                     | TL07     | 50000  | Jul-2016          | completed   |
| Fossey Mountains           | TK06     | 50000  | Jul-2016          | completed   |
| Wellington Park            | PARK/REC | 20000  | Jul-2016          | completed   |
| South Coast Walks          | PARK/REC | 100000 | Jul-2016          | completed   |
| Lake St Clair Day Walk     | PARK/REC | 50000  | Sep-2016          | completed   |
| Lake Pedder                | TQ06     | 50000  | Nov-2016          | in progress |
| Montagu River              | TH03     | 50000  | Nov-2016          | in progress |
| Nicholas                   | TK10     | 50000  | Dec-2016          | in progress |
| Douglas River              | TLI0     | 50000  | Dec-2016          | in progress |
| Cradle Mt-Lake St Clair NP | PARK/REC | 100000 | Jan-2017          |             |
| Frenchmans                 | TN05     | 50000  | Jan-2017          |             |
| Frederick Henry            | TQ09     | 50000  | Jan-2017          |             |
| Prosser                    | TP09     | 50000  | Mar-2017          |             |
| Sideling                   | TJ08     | 50000  | Mar-2017          |             |
| Cradle Mt Day Walk         | PARK/REC | 25000  | May-2017          |             |
| Perth                      | TK08     | 50000  | May-2017          |             |
| Legerwood                  | TJ09     | 50000  | May-2017          |             |
| Table Cape                 | TH05     | 50000  | June-2017         |             |
| Noland                     | TH08     | 50000  | June2017          |             |