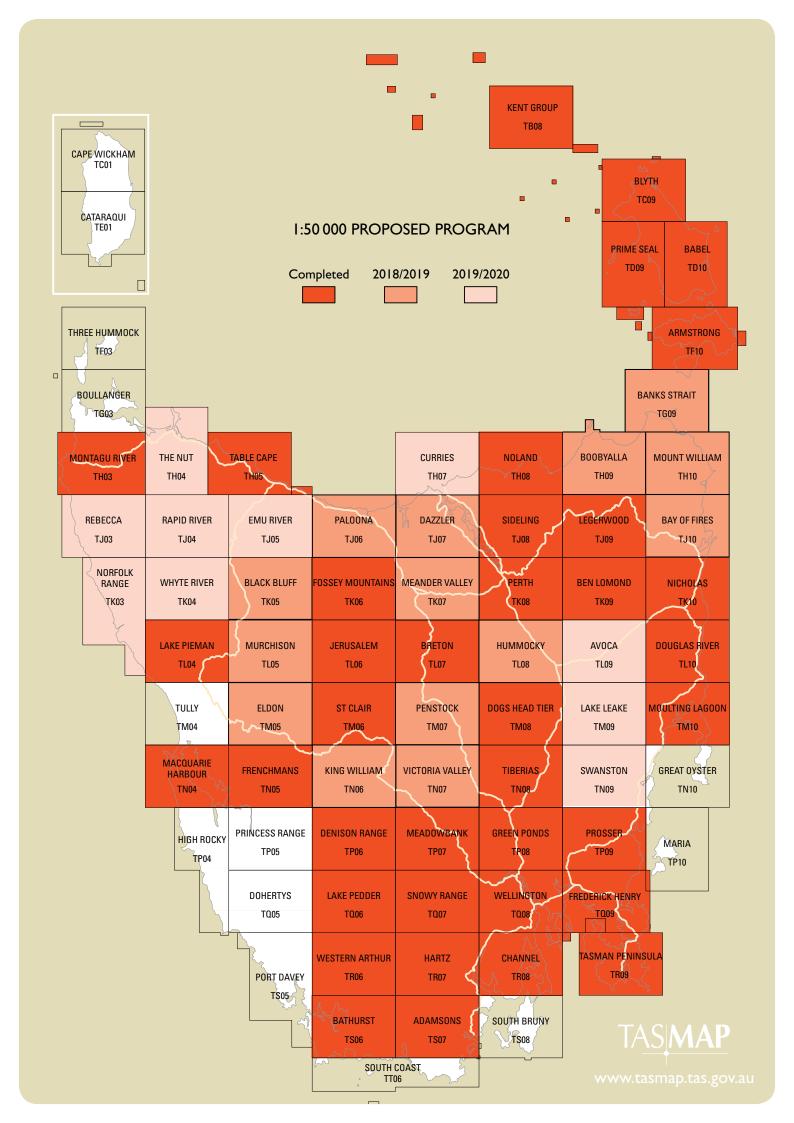

## Mapping Program TAS|MAP

www.tasmap.tas.gov.au

TASMAP's 1:50 000 Topographic Map Series incorporates the best features of the existing 1:25 000 Topographic/ Cadastral and 1:100 000 Topographic Map Series. The 1:50 000 Topographic maps will gradually replace both existing map series as stock expires.

In addition to the 1:50 000 Topographic Series, TASMAP will continue to produce the 1:250 000 series and numerous national park and recreational maps covering the State of Tasmania.

This program is revised periodically and shows maps that are scheduled for production or revision over the next 12 months. This program may change in response to changing priorities and stock requirements.

| Map Name           | No       | Scale  | Projected Release | Status      |
|--------------------|----------|--------|-------------------|-------------|
| Kent Group         | TB08     | 50000  | Aug-2018          | completed   |
| South Coast Walks  | PARK/REC | 100000 | Oct-2018          | completed   |
| Black Bluff        | TK05     | 50000  | Oct-2018          | in progress |
| Meander Valley     | TK07     | 50000  | Oct-2018          | in progress |
| Banks Strait       | TG09     | 50000  | Oct-2018          | in progress |
| Dazzler            | TJ07     | 50000  | Dec-2018          |             |
| Paloona            | TJ06     | 50000  | Dec-2018          | in progress |
| Murchison          | TL05     | 50000  | Jan-2019          |             |
| King William       | TN06     | 50000  | Jan-2019          |             |
| Penstock           | TM07     | 50000  | Jan-2019          |             |
| Wellington Park    | PARK/REC | 20000  | Nov-2018          | in progress |
| Frenchmans Cap     | PARK/REC | 50000  | Dec-2018          | in progress |
| Highland Lakes     | PARK/REC | 200000 | Jan-2019          | in progress |
| Bruny Island Walks | PARK/REC | 75000  | Jan-2019          | in progress |
| Peninsula Walks    | PARK/REC | 50000  | Feb-2018          |             |
| Mt Field Walk      | PARK/REC | 50000  | Feb-2018          |             |
| Victoria Valley    | TN07     | 50000  | Mar-2019          |             |
| Eldon              | TM05     | 50000  | Mar-2019          |             |
| Hummocky           | TL08     | 50000  | Mar-2019          |             |
| Peninsula Walks    | PARK/REC | 50000  | Feb-2018          |             |
| Mt Field Walk      | PARK/REC | 50000  | Feb-2018          |             |
| Boobyalla          | TH09     | 50000  | May-2019          |             |
| Mount William      | THI0     | 50000  | May-2019          |             |
| Bay of Fires       | TJIO     | 50000  | May-2019          |             |
| Rebecca            | TJ03     | 50000  | July 2019         |             |
| Norfolk Range      | TK03     | 50000  | July 2019         |             |
| The Nut            | TH04     | 50000  | July 2019         |             |