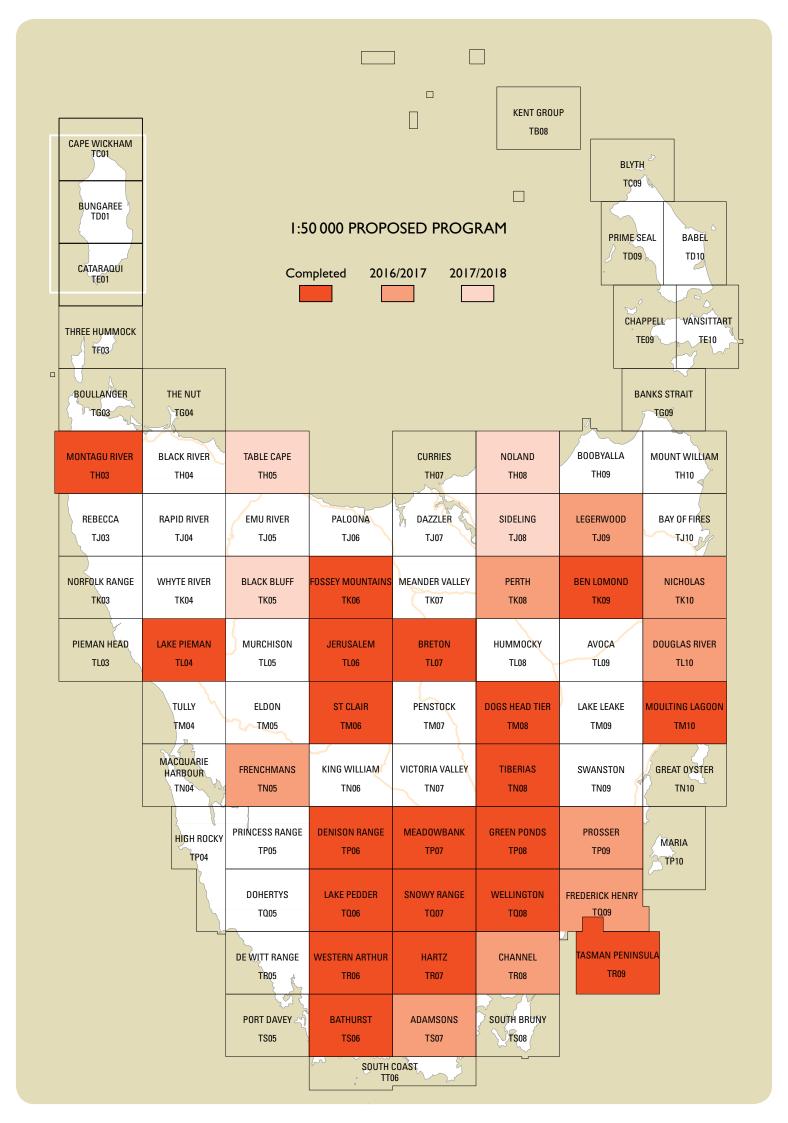

## Mapping Program TASMAP

www.tasmap.tas.gov.au

TASMAPs new 1:50 000 Topographic Map Series incorporates the best features of the existing 1:25 000 Topographic/ Cadastral and 1:100 000 Topographic Map Series. It is envisaged that the 1:50 000 Topographic maps will gradually replace both existing map series as stock expires.

In addition to the 1:50 000 Topographic Series, TASMAP will continue to produce the 1:250 000 series and numerous national park and recreational maps covering the State of Tasmania.

This program is revised periodically and shows maps that are scheduled for production or revision over the next 12 months. This program may change in response to changing priorities and stock requirements.

| Map Name                   | No       | Scale  | Projected Release | Status      |
|----------------------------|----------|--------|-------------------|-------------|
| Cradle Mt-Lake St Clair NP | PARK/REC | 100000 | Dec-2016          | completed   |
| Lake Pedder                | TQ06     | 50000  | Jan-2017          | completed   |
| Montagu River              | TH03     | 50000  | Jan-2017          | completed   |
| Nicholas                   | TKI0     | 50000  | Feb-2017          | in progress |
| Douglas River              | TLIO     | 50000  | Feb-2017          | in progress |
| Legerwood                  | TJ09     | 50000  | Feb-2017          | in progress |
| Frenchmans                 | TN05     | 50000  | Apr-2017          | in progress |
| Frederick Henry            | TQ09     | 50000  | Apr-2017          |             |
| Walls of Jerusalem NP      | PARK/REC | 25000  | Apr-2017          |             |
| Prosser                    | TP09     | 50000  | Jun-2017          |             |
| Perth                      | TK08     | 50000  | Jun-2017          |             |
| Channel                    | TR08     | 50000  | Jun-2017          |             |
| Mount Field NP             | PARK/REC |        | Aug-2017          |             |
| Cradle Mt Day Walk         | PARK/REC | 25000  | Aug-2017          |             |
| Sideling                   | TJ08     | 50000  | Aug-2017          |             |
| Table Cape                 | TH05     | 50000  | Aug-2017          |             |
| Noland                     | TH08     | 50000  | Aug-2017          |             |
| Black Bluff                | TK05     | 50000  | Oct-2017          |             |
| Adamsons                   | TS07     | 50000  | Oct 2017          |             |