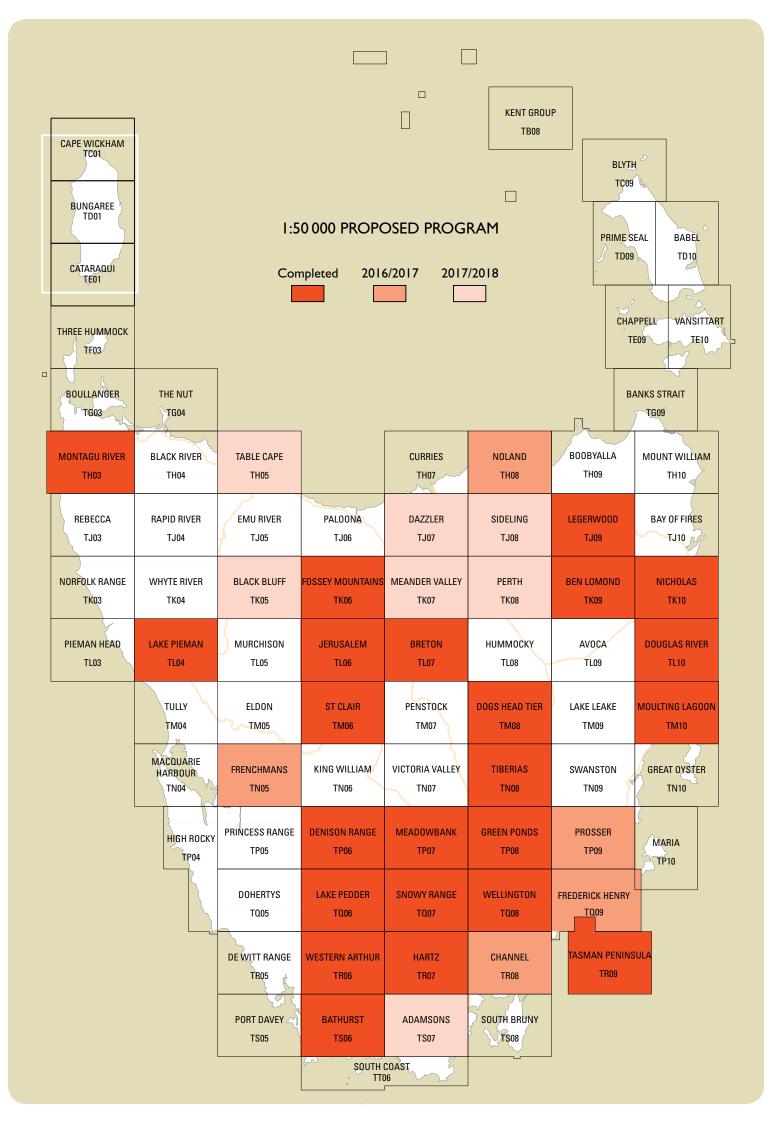

## Mapping Program TASMAP

TASMAPs new 1:50 000 Topographic Map Series incorporates the best features of the existing 1:25 000 Topographic/ Cadastral and 1:100 000 Topographic Map Series. It is envisaged that the 1:50 000 Topographic maps will gradually replace both existing map series as stock expires.

In addition to the 1:50 000 Topographic Series, TASMAP will continue to produce the 1:250 000 series and numerous national park and recreational maps covering the State of Tasmania.

This program is revised periodically and shows maps that are scheduled for production or revision over the next 12 months. This program may change in response to changing priorities and stock requirements.

## www.tasmap.tas.gov.au

| Map Name                   | No       | Scale  | Projected Release | Status      |
|----------------------------|----------|--------|-------------------|-------------|
| Cradle Mt-Lake St Clair NP | PARK/REC | 100000 | Dec-2016          | completed   |
| Lake Pedder                | TQ06     | 50000  | Jan-2017          | completed   |
| Montagu River              | TH03     | 50000  | Jan-2017          | completed   |
| Nicholas                   | TKI0     | 50000  | Feb-2017          | completed   |
| Douglas River              | TLI0     | 50000  | Feb-2017          | completed   |
| Legerwood                  | TJ09     | 50000  | Feb-2017          | completed   |
| Frenchmans                 | TN05     | 50000  | Apr-2017          | in progress |
| Frederick Henry            | TQ09     | 50000  | Apr-2017          | in progress |
| Mt Anne Walk               | PARK/REC | 40000  | Apr-2017          | completed   |
| Prosser                    | TP09     | 50000  | Jun-2017          |             |
| Noland                     | TH08     | 50000  | Jun-2017          |             |
| Channel                    | TR08     | 50000  | Jun-2017          |             |
| Mount Field NP             | PARK/REC |        | Aug-2017          |             |
| Cradle Mt Day Walk         | PARK/REC | 25000  | Aug-2017          |             |
| Sideling                   | TJ08     | 50000  | Aug-2017          |             |
| Table Cape                 | TH05     | 50000  | Aug-2017          |             |
| Perth                      | TK08     | 50000  | Aug-2017          |             |
| Black Bluff                | TK05     | 50000  | Oct-2017          |             |
| Adamsons                   | TS07     | 50000  | Oct 2017          |             |
| MeanderValley              | ТК07     | 50000  | Dec 2017          |             |
| Dazzler                    | TJ07     | 50000  | Dec 2017          |             |