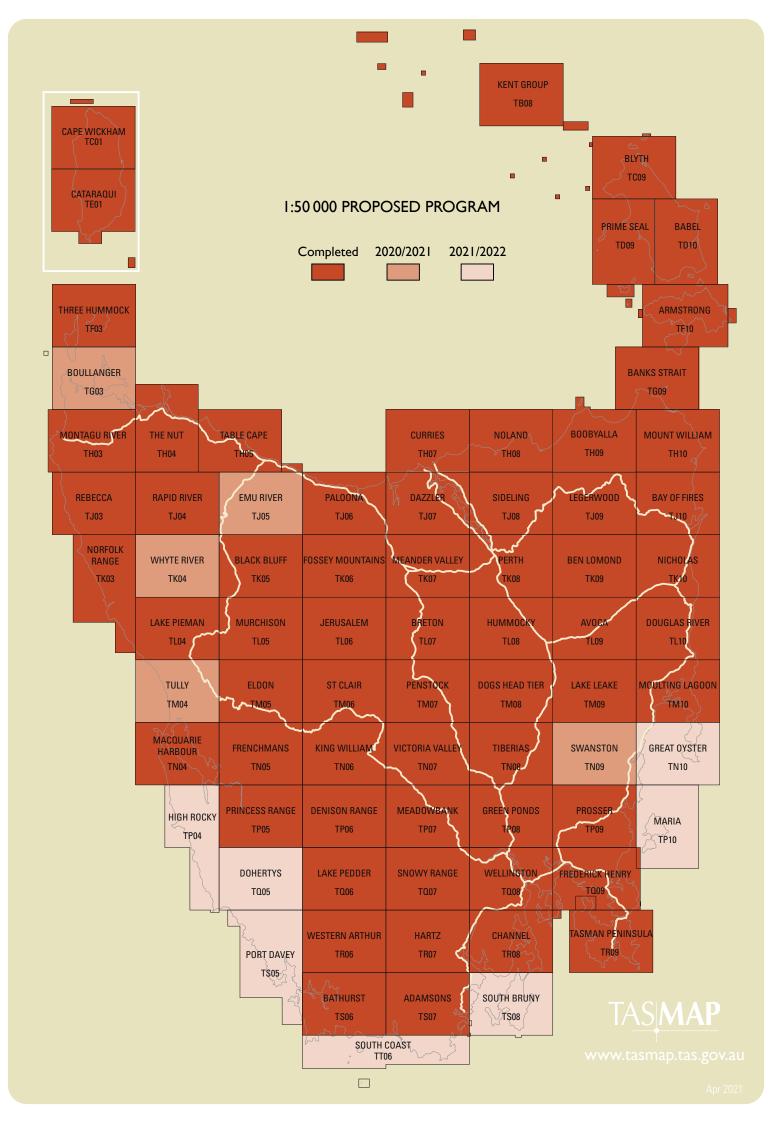

## Mapping Program TASMAP

TASMAP's 1:50 000 Topographic Map Series incorporates the best features of the existing 1:25 000 Topographic/ Cadastral and 1:100 000 Topographic Map Series. The 1:50 000 Topographic maps will gradually replace both existing map series as stock expires.

In addition to the 1:50 000 Topographic Series, TASMAP will continue to produce the 1:250 000 series and numerous national park and recreational maps covering the State of Tasmania.

This program is revised periodically and shows maps that are scheduled for production or revision over the next 12 months. This program may change in response to changing priorities and stock requirements.

## Map Name No Scale **Projected Release** Status Lake Leake TM09 Nov-2020 now available Cataraqui TEOI Nov-2020 now available Cape Wickham TC01 50000 Nov-2020 now available Curries TH07 50000 Nov-2020 now available PARK/REC Dec-2020 Douglas-Apsley NP 50000 now available Walls of Jerusalem NP PARK/REC 25000 Mar-2021 now available PARK/REC 100000 Mar-2021 South Coast Walks now available Wellington Park PARK/REC 20000 Mar-2021 now available Visitor Map of Tasmania PARK/REC 500000 Apr-2021 in progress Rapid River T|04 50000 Apr-2021 now available Princess Range **TP07** Apr-2021 now available Three Hummock TF03 50000 Apr-2021 now available Murchison Ed 2 50000 Apr-2021 **TL05** now available Swanston **TN09** 50000 May-2021 in progress Whyte River **TK04** 50000 May-2021 in progress Tully TM04 50000 May-2021 in progress Frenchmans Ed 2 **TN05** 50000 May-2021 in progress Emu River TJ05 50000 Jun-2021 in progress Boullanger TG03 50000 Jun-2021 in progress