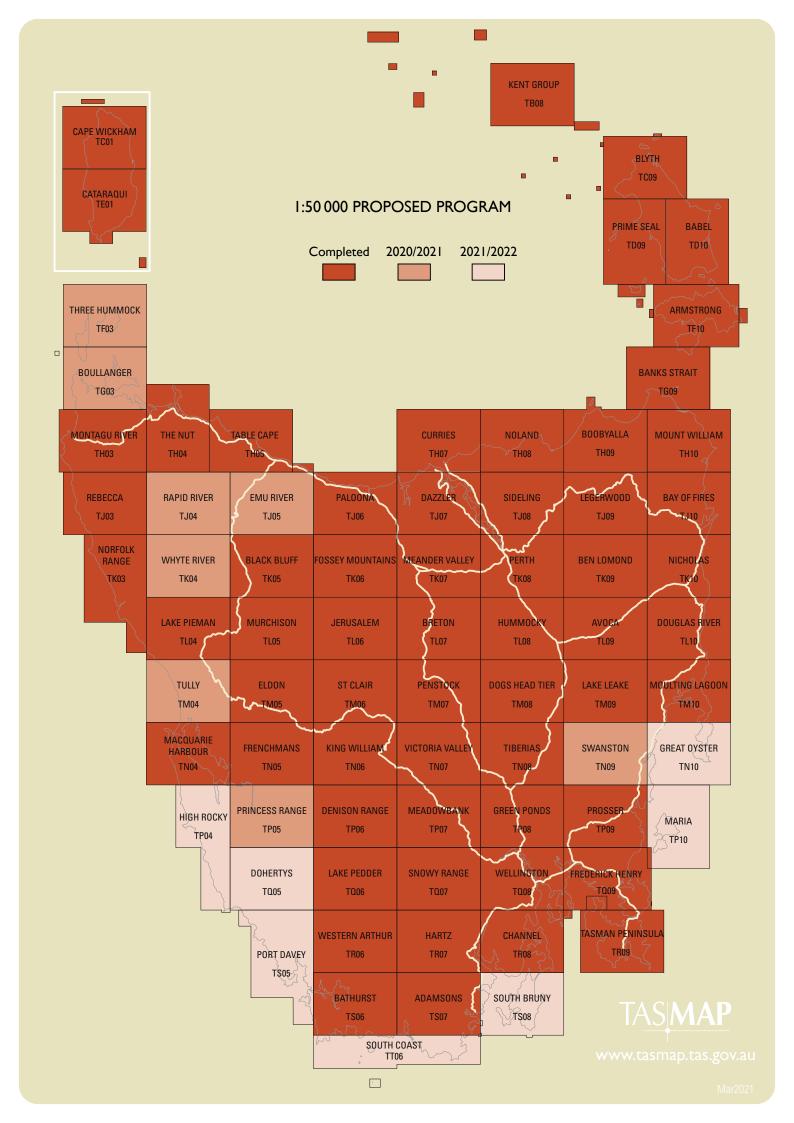

## Mapping Program TASMAP

www.tasmap.tas.gov.au

TASMAP's 1:50 000 Topographic Map Series incorporates the best features of the existing 1:25 000 Topographic/ Cadastral and 1:100 000 Topographic Map Series. The 1:50 000 Topographic maps will gradually replace both existing map series as stock expires.

In addition to the 1:50 000 Topographic Series, TASMAP will continue to produce the 1:250 000 series and numerous national park and recreational maps covering the State of Tasmania.

This program is revised periodically and shows maps that are scheduled for production or revision over the next 12 months. This program may change in response to changing priorities and stock requirements.

| Map Name                | No       | Scale  | Projected Release | Status        |
|-------------------------|----------|--------|-------------------|---------------|
| Lake Leake              | TM09     | 50000  | Nov-2020          | now available |
| Cataraqui               | TEOI     | 50000  | Nov-2020          | now available |
| Cape Wickham            | TC01     | 50000  | Nov-2020          | now available |
| Curries                 | TH07     | 50000  | Nov-2020          | now available |
| Douglas-Apsley NP       | PARK/REC | 50000  | Dec-2020          | now available |
| Walls of Jerusalem NP   | PARK/REC | 25000  | Mar-2021          | now available |
| South Coast Walks       | PARK/REC | 100000 | Mar-2021          | now available |
| Wellington Park         | PARK/REC | 20000  | Mar-2021          | now available |
| Visitor Map of Tasmania | PARK/REC | 500000 | Apr-2021          | in progress   |
| Rapid River             | TJ04     | 50000  | Apr-2021          | in progress   |
| Princess Range          | TP07     | 50000  | Apr-2021          | in progress   |
| Three Hummock           | TF03     | 50000  | Apr-2021          | in progress   |
| Murchison Ed 2          | TL05     | 50000  | Apr-2021          | in progress   |
| Swanston                | TN09     | 50000  | Apr-2021          | in progress   |
| Whyte River             | TK04     | 50000  | Apr-2021          | in progress   |
| Tully                   | TM04     | 50000  | Apr-2021          | in progress   |
| Frenchmans Ed 2         | TN05     | 50000  | Apr-2021          | in progress   |
| Emu River               | TJ05     | 50000  | Jun-2021          | in progress   |
| Boullanger              | TG03     | 50000  | Jun-2021          | in progress   |