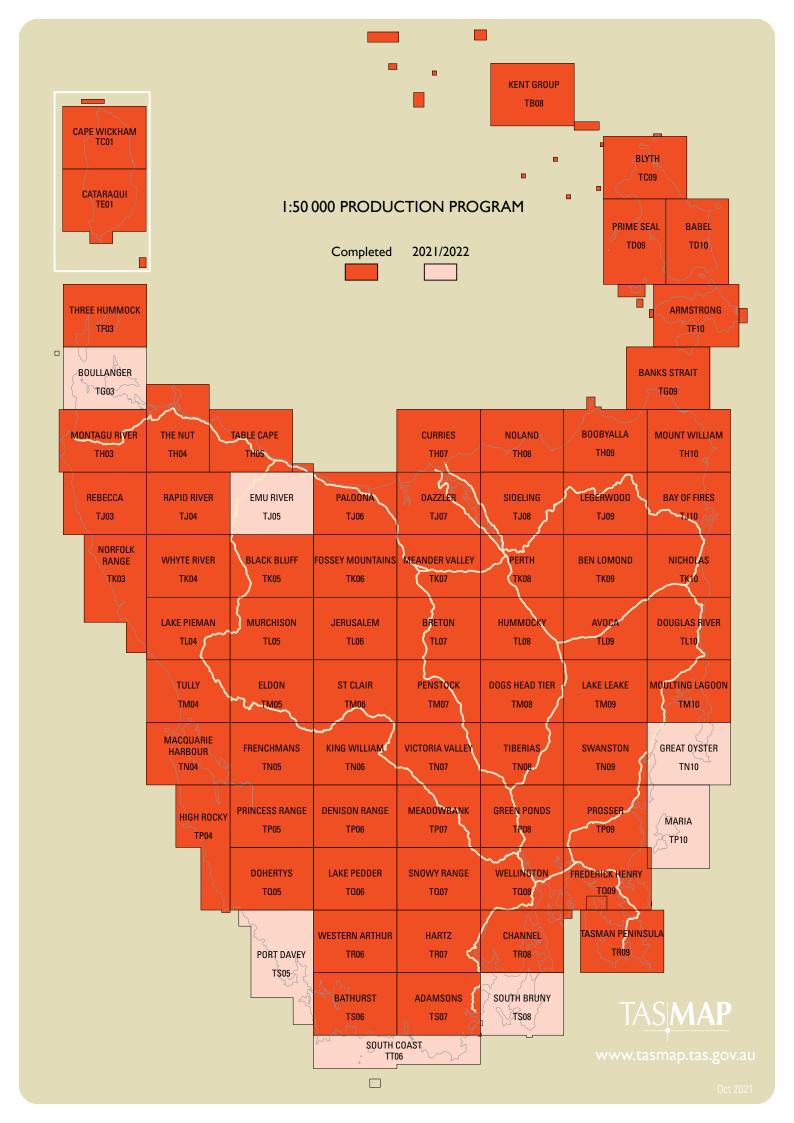

## Mapping Program TAS|MAP

www.tasmap.tas.gov.au

TASMAP's 1:50 000 Topographic Map Series incorporates the best features of the existing 1:25 000 Topographic/ Cadastral and 1:100 000 Topographic Map Series. The 1:50 000 Topographic maps will gradually replace both existing map series as stock expires.

In addition to the 1:50 000 Topographic Series, TASMAP will continue to produce the 1:250 000 series and numerous national park and recreational maps covering the State of Tasmania.

This program is revised periodically and shows maps that are scheduled for production or revision over the next 12 months. This program may change in response to changing priorities and stock requirements.

9.00am - 5:00pm Monday to Friday

E-mail tasmap@dpipwe.tas.gov.au

Phone (03) 6165 4444

Purchase online at www.tasmap.tas.gov.au

| Map Name                   | No       | Scale  | Projected Release | Status        |
|----------------------------|----------|--------|-------------------|---------------|
| Visitor Map of Tasmania    | PARK/REC | 500000 | Apr-2021          | now available |
| Rapid River                | TJ04     | 50000  | Apr-2021          | now available |
| Princess Range             | TP07     | 50000  | Apr-2021          | now available |
| Three Hummock              | TF03     | 50000  | Apr-2021          | now available |
| Murchison Ed 2             | TL05     | 50000  | Apr-2021          | now available |
| Swanston                   | TN09     | 50000  | June-2021         | now available |
| Whyte River                | TK04     | 50000  | June-2021         | now available |
| Tully                      | TM04     | 50000  | June-2021         | now available |
| Frenchmans Ed 2            | TN05     | 50000  | June-2021         | now available |
| High Rocky                 | TP04     | 50000  | Sep-2021          | now available |
| Denison Range Ed 2         | TP06     | 50000  | Sep-2021          | now available |
| Dohertys                   | TQ05     | 50000  | Sep-2021          | now available |
| Frenchmans Cap Walk        | PARK/REC | 50000  | Oct-2021          | now available |
| Cradle Mtn - Lake St Clair | PARK/REC | 100000 | Oct-2021          | now available |
| Boullanger                 | TG03     | 50000  | Nov-2021          | in progress   |
| South Coast                | TT06     | 50000  | Nov-2021          | in progress   |
| Port Davey                 | TS05     | 50000  | Nov-2021          | in progress   |
| Great Oyster               | TN10     | 50000  | Nov-2021          | in progress   |
| Emu River                  | TJ05     | 50000  | Dec-2021          | in progress   |
| Maria                      | TPI0     | 50000  | Dec-2021          | in progress   |
| South Bruny                | TS08     | 50000  | Dec-2021          | in progress   |
| Maria Island NP            | PARK/REC | 50000  | Dec-2021          | in progress   |
| Flinders Island Tourist    | PARK/REC | 120000 | Dec-2021          | in progress   |