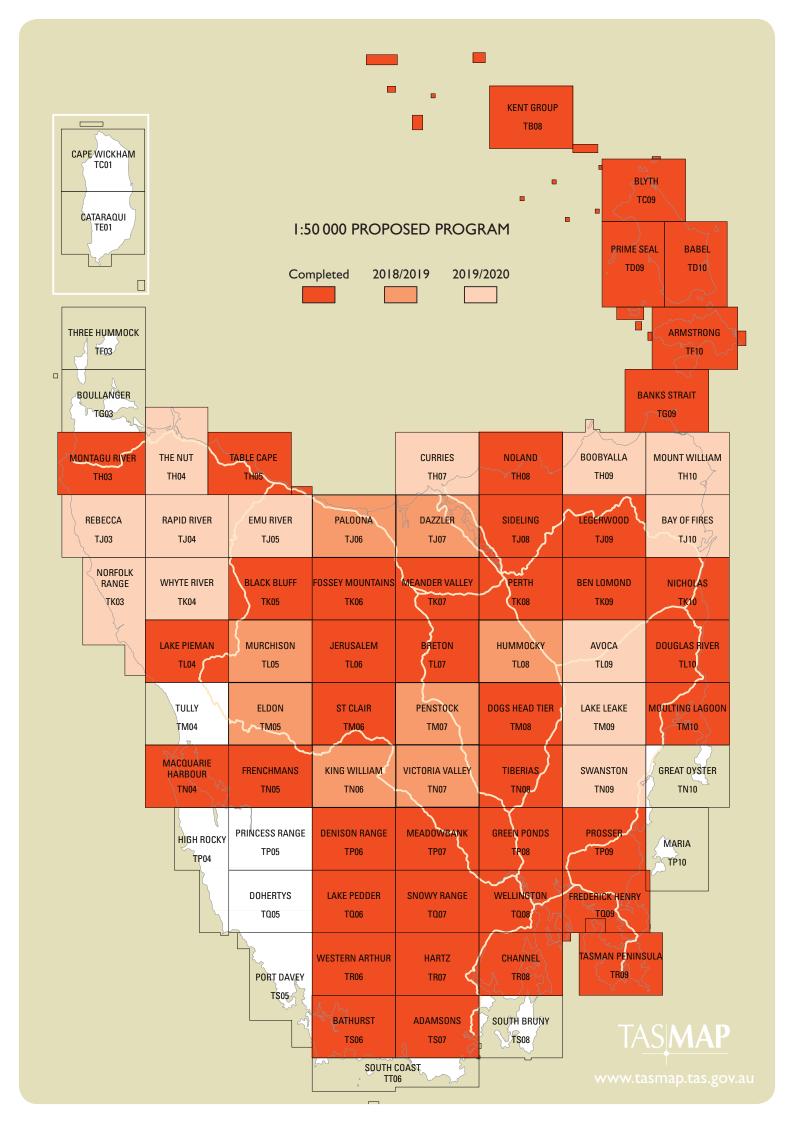

In addition to the 1:50 000 Topographic Series, TASMAP will continue to produce the 1:250 000 series and numerous national park and recreational maps covering the State of Tasmania.

This program is revised periodically and shows maps that are scheduled for production or revision over the next 12 months. This program may change in response to changing priorities and stock requirements.

9.00am - 5:00pm Monday to Friday

E-mail tasmap@dpipwe.tas.gov.au

Phone (03) 6165 4444

Purchase online at www.tasmap.tas.gov.au

| Map Name           | No       | Scale  | Projected Release | Status      |
|--------------------|----------|--------|-------------------|-------------|
| Wellington Park    | PARK/REC | 20000  | Nov-2018          | completed   |
| Frenchmans Cap     | PARK/REC | 50000  | Dec-2018          | completed   |
| Highland Lakes     | PARK/REC | 200000 | Dec-2018          | in progress |
| Dazzler            | TJ07     | 50000  | Jan-2019          | in progress |
| Paloona            | TJ06     | 50000  | Jan-2019          | in progress |
| Mt Field Walk      | PARK/REC | 50000  | Jan-2019          | in progress |
| Bruny Island Walks | PARK/REC | 75000  | Feb-2019          | in progress |
| Peninsula Walks    | PARK/REC | 50000  | Feb-2019          | in progress |
| Murchison          | TL05     | 50000  | Mar-2019          |             |
| King William       | TN06     | 50000  | Mar-2019          |             |
| Penstock           | TM07     | 50000  | Mar-2019          |             |
| Maria Island       | PARK/REC | 50000  | Mar-2019          |             |
| Walls of Jerusalem | PARK/REC |        | Mar-2019          |             |
| Victoria Valley    | TN07     | 50000  | May-2019          |             |
| Eldon              | TM05     | 50000  | May-2019          |             |
| Hummocky           | TL08     | 50000  | May-2019          |             |
| Boobyalla          | TH09     | 50000  | July-2019         |             |
| Mount William      | THI0     | 50000  | July-2019         |             |
| Bay of Fires       | ТЈІО     | 50000  | July-2019         |             |
| Rebecca            | TJ03     | 50000  | Sep-2019          |             |
| Norfolk Range      | TK03     | 50000  | Sep-2019          |             |
| The Nut            | TH04     | 50000  | Sep-2019          |             |