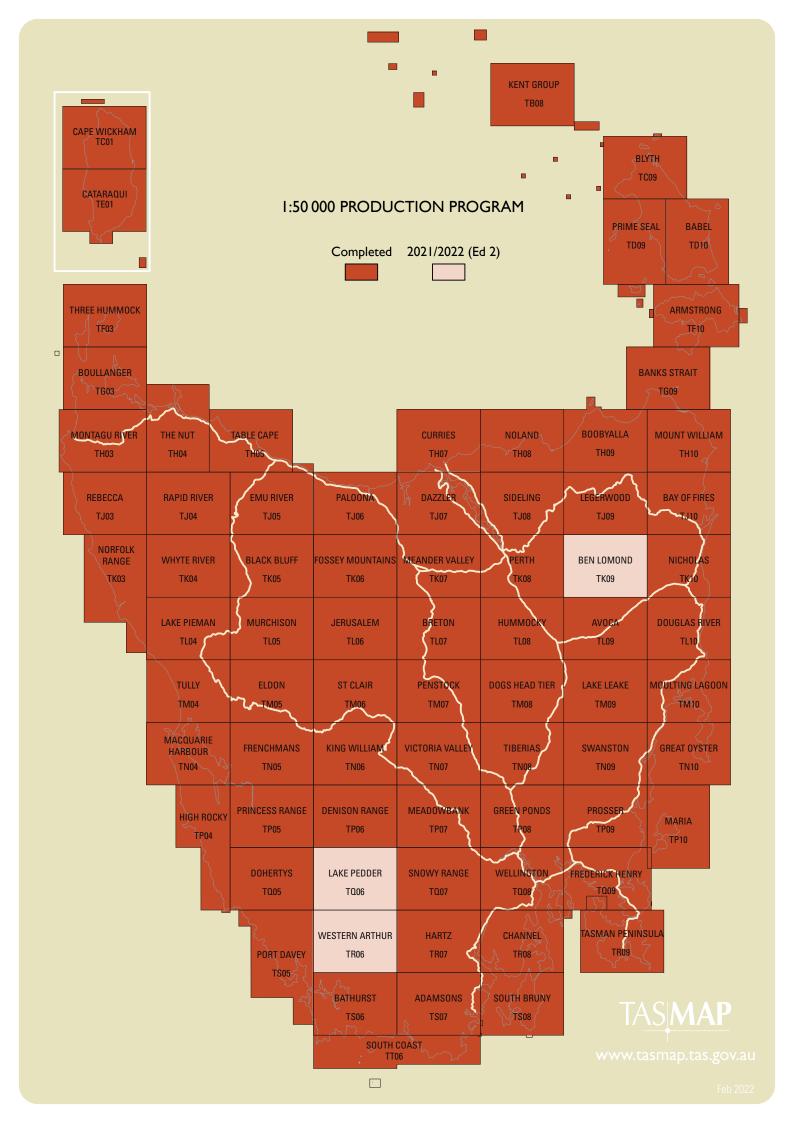

## Mapping Program TASMAP

www.tasmap.tas.gov.au

TASMAP's 1:50 000 Topographic Map Series incorporates the best features of the existing 1:25 000 Topographic/ Cadastral and 1:100 000 Topographic Map Series. The 1:50 000 Topographic maps will gradually replace both existing map series as stock expires.

In addition to the 1:50 000 Topographic Series, TASMAP will continue to produce the 1:250 000 series and numerous national park and recreational maps covering the State of Tasmania.

This program is revised periodically and shows maps that are scheduled for production or revision over the next 12 months. This program may change in response to changing priorities and stock requirements.

| Map Name                   | No       | Scale  | Projected Release | Status        |
|----------------------------|----------|--------|-------------------|---------------|
| Frenchmans Cap Walk        | PARK/REC | 50000  | Oct-2021          | now available |
| Cradle Mtn - Lake St Clair | PARK/REC | 100000 | Oct-2021          | now available |
| Boullanger                 | TG03     | 50000  | Nov-2021          | now available |
| South Coast                | TT06     | 50000  | Nov-2021          | now available |
| Port Davey                 | TS05     | 50000  | Nov-2021          | now available |
| Great Oyster               | TN10     | 50000  | Nov-2021          | now available |
| Emu River                  | TJ05     | 50000  | Dec-2021          | now available |
| Maria                      | TP10     | 50000  | Dec-2021          | now available |
| South Bruny                | TS08     | 50000  | Dec-2021          | now available |
| Maria Island NP            | PARK/REC | 50000  | Dec-2021          | now available |
| Flinders Island Tourist    | PARK/REC | 120000 | Dec-2021          | now available |
| Mount Anne Walk            | PARK/REC | 40000  | Jan-2022          | now available |
| Peninsula Walks            | PARK/REC | 50000  | Jan-2022          | now available |
| Mount Field Walk           | PARK/REC | 50000  | Feb-2022          | in progress   |
| Walls of Jerusalem         | PARK/REC | 25000  | Feb-2022          | in progress   |
| Highland Lakes             | PARK/REC | 200000 | Mar-2022          | in progress   |
| Western Arthur Ed 2        | TR06     | 50000  | Mar-2022          | in progress   |
| Ben Lomond Ed 2            | TK09     | 50000  | Mar-2022          | in progress   |
| Lake Pedder Ed 2           | TQ06     | 50000  | May-2022          | on programme  |